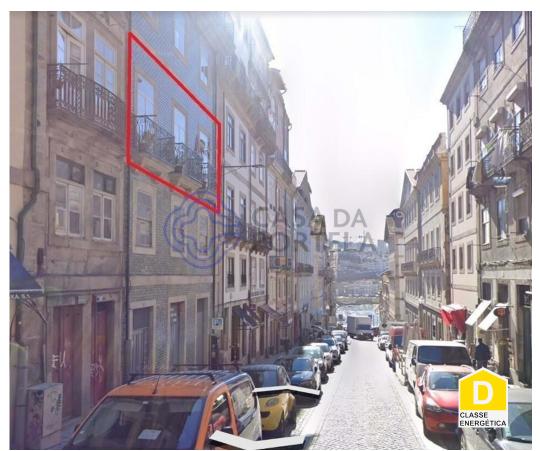

## Cedofeita Office, Santo Ildefonso, Sé, Miragaia, São Nicolau, Vitória

Office in the Ribeira area converted into 2 apartments

Description If you are looking for an excellent investment chance in one of the most touristic areas of Porto,

Here you will find...

Property that occupies the entirety of a floor of a building mainly of services / commerce that after renovation has enormous potential for tourism.

Currently converted into two apartments, T2 and T1 with independent entrances.

Property that allows a Golden Visa but there is an intention of the inhabitants of the building to convert their properties to housing soon.

Very close to the Cube fountain square in Ribeira do Porto.

Gustavo Melo