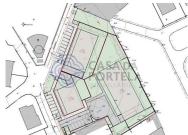

## Santo Tirso Land | Areias, Sequeiró, Lama and Palmeira I Excellent investment opportunity - 6% construction VAT.

Excellent investment opportunity - 6% construction VAT.

Land of 5,200m2 with PIP approved for the construction of 37 housing units.