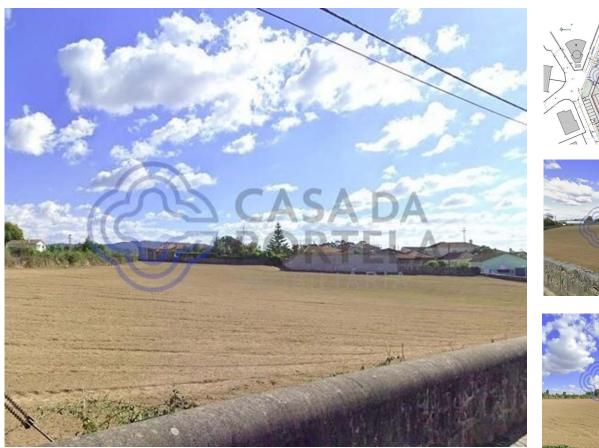

## Areias, Sequeiró, Lama e Palmeira - Land

**5200** Land Area (m<sup>2</sup>)

1 080 000 € (EUR €)

## Santo Tirso Land | Areias, Sequeiró, Lama and Palmeira I Excellent investment opportunity - 6% construction VAT.

Excellent investment opportunity - 6% construction VAT.

Land of 5,200m2 with PIP approved for the construction of 37 housing units.