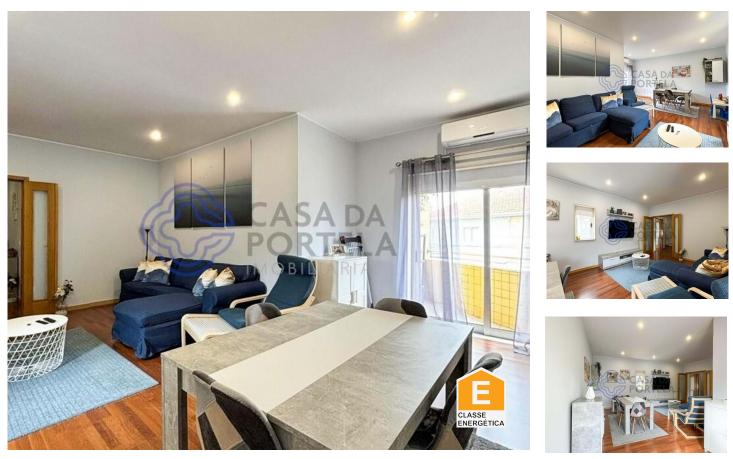

## **2 Bedroom Apartment**

This renovated 2 bedroom apartment in S. Cosme, Gondomar, is an excellent opportunity for those looking for a spacious and well-located property. Located in Travessa do Outeiro, on the 1st floor of a building built in 2003, the apartment offers a gross area of 114m<sup>2</sup> and a floor area of 90m<sup>2</sup>, with sun exposure on three fronts (East, South and West), ensuring optimal natural lighting throughout the day.

#### Distribution of Spaces:

- Entrance hall providing access to the various areas of the apartment, especially the service bathroom.

- Large living room, L-shaped, with balcony and unobstructed views, ideal for creating different living and dining environments.

- Kitchen equipped with hob and extractor fan.
- Closed laundry room with boiler.

- Bedrooms: 2 bedrooms with built-in wardrobes and balconies, offering plenty of storage and comfort.

- Bathrooms: 2 (one complete with shower and one service).
- Parking space included.
- Storage in the basement

This apartment is ideal for families or for those looking for a comfortable and well-distributed space, with the advantage of being in a quiet area of Gondomar, but with easy access to services and transport. The presence of balconies in different parts of the apartment and the large living room with unobstructed views are some of the highlights that make this property even more attractive.