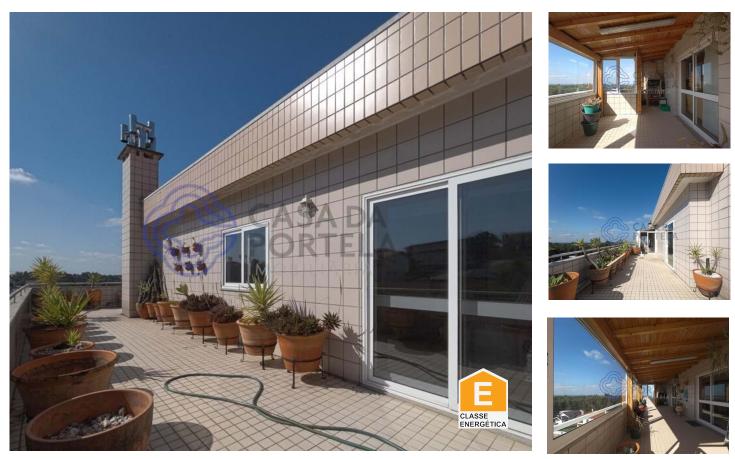

## **3 Bedroom Apartment**

3 bedroom apartment with 127 m2 of floor area in great condition for sale in Cucujães, Oliveira de Azeméis. The apartment has a garage box, a building with an elevator, a suite and an excellent terrace for the exclusive use of the fraction with about 83 m2! The property has 3 fronts, is on a top floor and has incredible views.

\*Features:

- Living area: 127 m2
- Box garage: 21 m2
- Terrace for exclusive use: 83 m2

**Gustavo Melo** 

- Building with elevator
- 3rd floor and last

+351 910 339 113 <sup>2</sup> gustavomelo@casadaportela.pt

T +351 910 339 113 <sup>2</sup> · E contact@infinityhome.pt Rua Diogo Botelho - Porto AMI 10340

<sup>1</sup> (Call to national fixed network) | <sup>2</sup> (Call to national mobile network)

- Double glazing
- -Pantry
- Large lobby
- Living room with fireplace
- Kitchen furnished and equipped with oven, stove, extractor fan, dishwasher, microwave and washing machine
- 2 full bathrooms, 1 en-suite
- Excellent sun exposure: south, west and east
- Unobstructed views of the sea and the Ria de Aveiro
- Bedroom with built-in wardrobe with access to the terrace to the east
- Access hall to the bedrooms with connection to the terrace to the south
- Storage in the attic
- Piped gas
- Double frames
- Condo fee: 40€
- \* Points of interest:
- CEPSA Workstation
- Health Gym
- -Bakeries
- -Butchers
- Pingo Doce
- Municipal Swimming Pool
- Parish Council