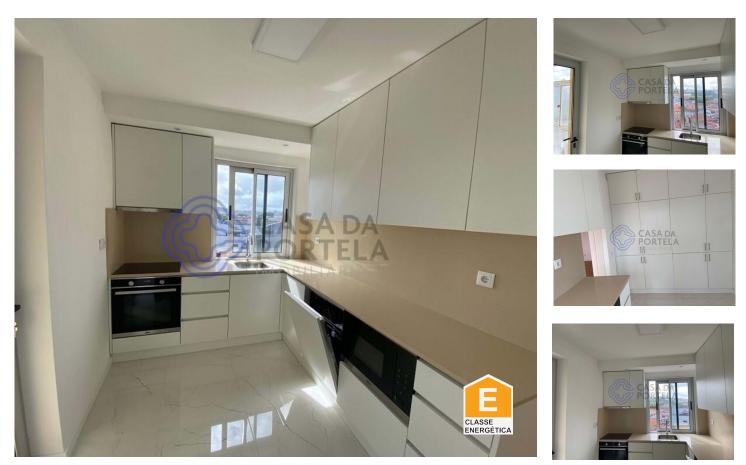

## **3 Bedroom Apartment**

RENOVATED 3 bedroom apartment with 99 m2 of floor area and parking space for 2 cars with 25 m2 in a great location. The apartment is close to Gaia Shopping and Santo Ovídio Metro Station.

- Building with 2 elevators
- Apartment with 2 fronts, which gives a lot of luminosity to it
- 7th floor
- Parking space for 2 cars
- Electric blinds
- Double glazing

- Brand new kitchen with brand new equipment: oven, hob, extractor fan, fridge, dishwasher and microwave

## **Property Features**

- Equipped kitchen
- Built year: 1990
- Lift
- Energetic certification: E

- Garage
- Views: City view
- Double glazing
- Solar orientation: South

**Gustavo Melo** 

+351 910 339 113 <sup>2</sup> gustavomelo@casadaportela.pt